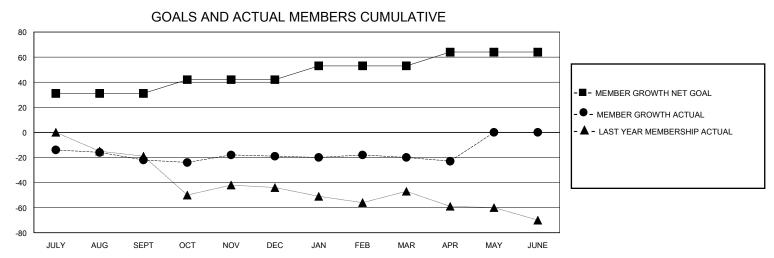

## District 11 B2

Results as of: 4/30/2024

| GMT:                  |               | GMT CA    |               |                       |                       |                         |                                                    |  |
|-----------------------|---------------|-----------|---------------|-----------------------|-----------------------|-------------------------|----------------------------------------------------|--|
|                       | Club          | s         |               | Members               |                       |                         |                                                    |  |
| RESULTS FOR 2023-2024 |               |           |               | RESULTS FOR 2023-2024 |                       |                         |                                                    |  |
| QUARTER               | NEW CLUB GOAL | NEW CLUBS | DROPPED CLUBS | QUARTER MEMB          | ER GROWTH NET<br>GOAL | MEMBER GROWTH<br>ACTUAL | DROPPED<br>MEMBERS ACTUAL<br>(including transfers) |  |
| JULY/AUG/SEPT         | 0             | 0         | 2             | JULY/AUG/SEPT         | 31                    | 17                      | 37                                                 |  |
| OCT/NOV/DEC           | 0             | 0         | 0             | OCT/NOV/DEC           | 11                    | 20                      | 16                                                 |  |
| JAN/FEB/MAR           | 0             | 0         | 0             | JAN/FEB/MAR           | 11                    | 12                      | 12                                                 |  |
| APR/MAY/JUNE          | 1             | 0         | 0             | APR/MAY/JUNE          | 11                    | 3                       | 5                                                  |  |